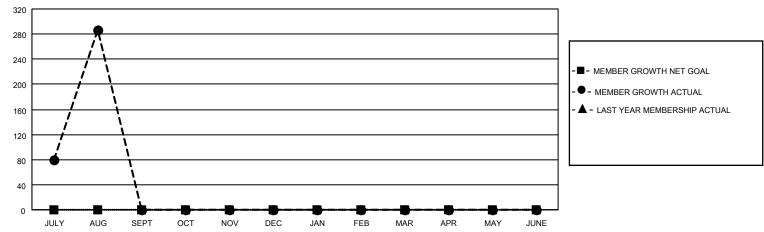

## GOALS AND ACTUAL MEMBERS CUMULATIVE

| DROPPED CLUBS: 2 |    | 40 CLUBS OF 161 ADDED 1 OR<br>MORE NEW MEMBERS | GENDER DISTRIBUTION                   |                |  |
|------------------|----|------------------------------------------------|---------------------------------------|----------------|--|
|                  |    | MORE NEW MEMBERS                               | MALE 2,546 (69.68%)                   |                |  |
|                  |    |                                                | FEMALE                                | 1,108 (30.32%) |  |
| DROPPED MEMBERS  |    |                                                | NON BINARY                            | 0 (0.00%)      |  |
|                  |    |                                                | PREFER NOT TO ANSWER                  | 0 (0.00%)      |  |
| DECEASED         | 0  |                                                |                                       |                |  |
| CLUB CANCELLED   | 0  | CLICK HERE FOR CUMULATIVE                      | TOTAL FAMILY UNIT MEMBERS             | 3,262          |  |
| OTHER            | 88 | MEMBERSHIP DATA                                |                                       |                |  |
| TOTAL 88         |    |                                                | FAMILY MEMBERS PAYING HALF DUES 2,291 |                |  |
|                  |    |                                                |                                       |                |  |

## MONTHLY MEMBERSHIP PROGRESS REPORT

LOCATION NEPAL District 325 K Results as of: 8/31/2022

| Clubs                 |               |           |               | Members               |                        |                         |                                                    |
|-----------------------|---------------|-----------|---------------|-----------------------|------------------------|-------------------------|----------------------------------------------------|
| RESULTS FOR 2022-2023 |               |           |               | RESULTS FOR 2022-2023 |                        |                         |                                                    |
| QUARTER               | NEW CLUB GOAL | NEW CLUBS | DROPPED CLUBS | QUARTER MEMB          | BER GROWTH NET<br>GOAL | MEMBER GROWTH<br>ACTUAL | DROPPED<br>MEMBERS ACTUAL<br>(including transfers) |
| JULY/AUG/SEPT         | 0             | 14        | 2             | JULY/AUG/SEPT         | 0                      | 382                     | 88                                                 |
| OCT/NOV/DEC           | 0             | 0         | 0             | OCT/NOV/DEC           | 0                      | 0                       | 0                                                  |
| JAN/FEB/MAR           | 0             | 0         | 0             | JAN/FEB/MAR           | 0                      | 0                       | 0                                                  |
| APR/MAY/JUNE          | 0             | 0         | 0             | APR/MAY/JUNE          | 0                      | 0                       | 0                                                  |