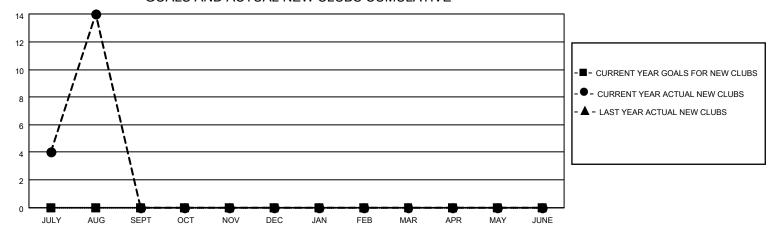

## GOALS AND ACTUAL NEW CLUBS CUMULATIVE

## MONTHLY MEMBERSHIP PROGRESS REPORT

LOCATION NEPAL District 325 K Results as of: 8/31/2022

| Clubs                 |               |           |               | Members               |                        |                         |                                                    |
|-----------------------|---------------|-----------|---------------|-----------------------|------------------------|-------------------------|----------------------------------------------------|
| RESULTS FOR 2022-2023 |               |           |               | RESULTS FOR 2022-2023 |                        |                         |                                                    |
| QUARTER               | NEW CLUB GOAL | NEW CLUBS | DROPPED CLUBS | QUARTER MEMB          | BER GROWTH NET<br>GOAL | MEMBER GROWTH<br>ACTUAL | DROPPED<br>MEMBERS ACTUAL<br>(including transfers) |
| JULY/AUG/SEPT         | 0             | 14        | 2             | JULY/AUG/SEPT         | 0                      | 382                     | 88                                                 |
| OCT/NOV/DEC           | 0             | 0         | 0             | OCT/NOV/DEC           | 0                      | 0                       | 0                                                  |
| JAN/FEB/MAR           | 0             | 0         | 0             | JAN/FEB/MAR           | 0                      | 0                       | 0                                                  |
| APR/MAY/JUNE          | 0             | 0         | 0             | APR/MAY/JUNE          | 0                      | 0                       | 0                                                  |